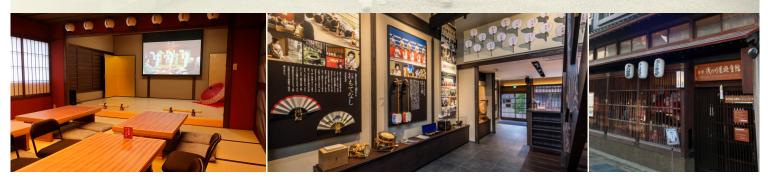

The Kanazawa Asanogawa Enyukai Hall is a museum of Kanazawa's Chaya district culture and geiko (geisha) entertainment, and our second floor is equipped with an authentic geiko stage and an *ozashiki* party space large enough to fit sixteen people. To help meet these visitor requests for geiko encounters, we now use this floor to provide an opportunity for visitors to experience an ozashiki party and the polished skills of these performers for themselves.