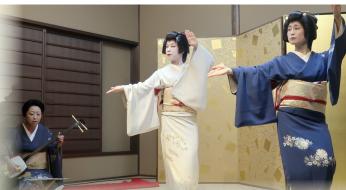

The Kanazawa Asanogawa Enyukai Hall is a museum of Kanazawa's Chaya district culture and geiko (geisha) entertainment, and our second floor is equipped with an authentic geiko stage and an *ozashiki* party space large enough to fit sixteen people. To help meet these visitor requests for geiko encounters, we now use this floor to provide an opportunity for visitors to experience an ozashiki party and the polished skills of these performers for themselves.

## Experience Kanazawa Geiko with an Ozashiki Party

Enjoy conversation and drinks with a Kanazawa geiko entertainer, alongside food from a high-end restaurant, in an environment just like a real chaya venue ? the highlight of a meal like this is the fun social back-and-forth with the geiko.